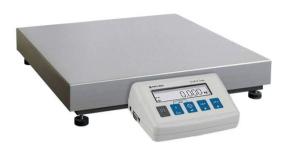

## Specifications

| Model SCL-0060-SCLR        |                                         |
|----------------------------|-----------------------------------------|
| Maximum capacity           | 60 kg                                   |
| Readability                | 0.1 g                                   |
| Tare range                 | -60 kg                                  |
| Repeatability              | 0.1 g                                   |
| Linearity                  | ±0.2 g                                  |
| Stabilization time         | 1 s                                     |
| Adjustment                 | External                                |
| Display                    | LCD (with backlight)                    |
| Keypad                     | 5 keys                                  |
| Protection class           | IP 43                                   |
| RS 232                     | 1                                       |
| Power consumption          | 1.32 VA                                 |
| Power supply               | Pump (direct connection with octocable) |
| Weighing pan dimensions    | 15.8 in x 19.7 in                       |
| Weighing device dimensions | 21.5 in x 19.75 in x 4 in               |
| Net weight                 | 27.5 lb                                 |
| Gross weight               | 33 lb                                   |
| Packaging dimensions       | 28 in x 24.25 in x 8 in                 |