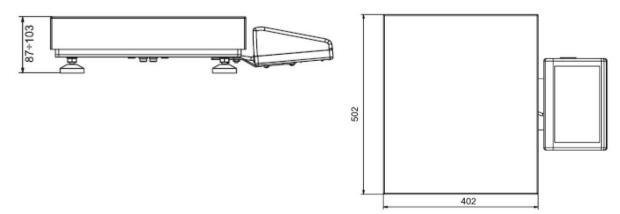

| LCD (with backlight)                    |
| Keypad                     | 5 keys                                  |
| Protection class           | IP 43                                   |
| RS 232                     | 1                                       |
| Power consumption          | 1.32 VA                                 |
| Power supply               | Pump (direct connection with octocable) |
| Weighing pan dimensions    | 15.8 in x 19.7 in                       |
| Weighing device dimensions | 21.5 in x 19.75 in x 4 in               |
| Net weight                 | 27.5 lb                                 |
| Gross weight               | 33 lb                                   |
| Packaging dimensions       | 28 in x 24.25 in x 8 in                 |

## **Dimensions**